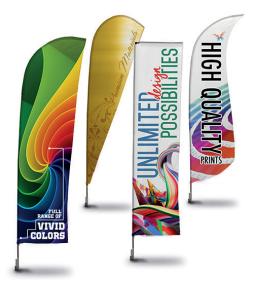

#### CUSTOM FLAGS

Extremely durable, vibrant and clear color flags made from polyester. Indoor and Outdoor. Comes in 10", 12" & 15" Feet.