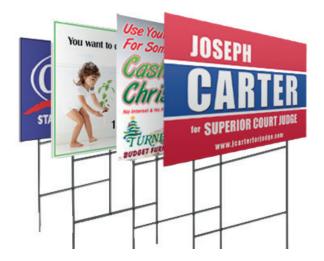

#### **YARD SIGNS**

Custom yard signs for business, political or miscellaneous purposes.