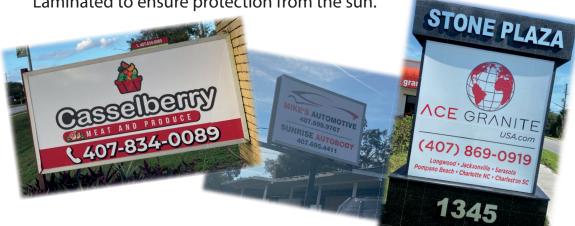

#### MARQUEE SIGNS

Attract wondering eyes from afar with Full Color Plaza Signs. Laminated to ensure protection from the sun.