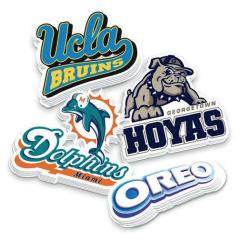

#### VINYL DECALS, STICKERS & PACKING LABELS

Custom vinyl decals that can be applied to any smooth surface.